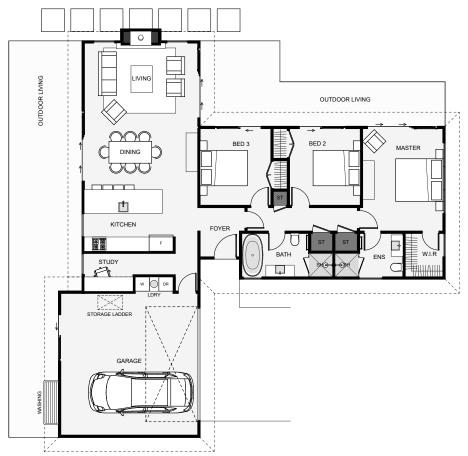

This three bedroom home is designed with a layout that takes advantage of both morning and evening sun with its dual outdoor living. Some nice features of this home are the back to back bathrooms, which keeps plumbing simplified, the bedrooms being positioned in their own wing and an additional study giving you the option of working from home! If you're looking for a three bedroom home with a styled traditional look and a layout that you'll be happy living in, years from now, look no further!

Floor Area: 156m<sup>2</sup>

Contact us:

Ph: 0800 438 117

**E:** homes@mitchellbuilders.nz www.mitchellbuilders.co.nz