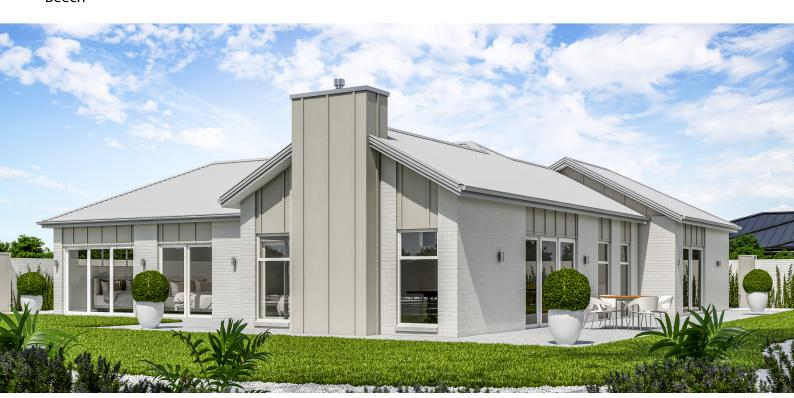

This three bedroom home is designed with a layout that takes advantage of both morning and evening sun with its dual outdoor living. Some nice features of this home are the back to back bathrooms, which keeps plumbing simplified, the bedrooms being positioned in their own wing and an additional study giving you the option of working from home! If you're looking for a three bedroom home with a styled traditional look and a layout that you'll be happy living in, years from now, look no further!